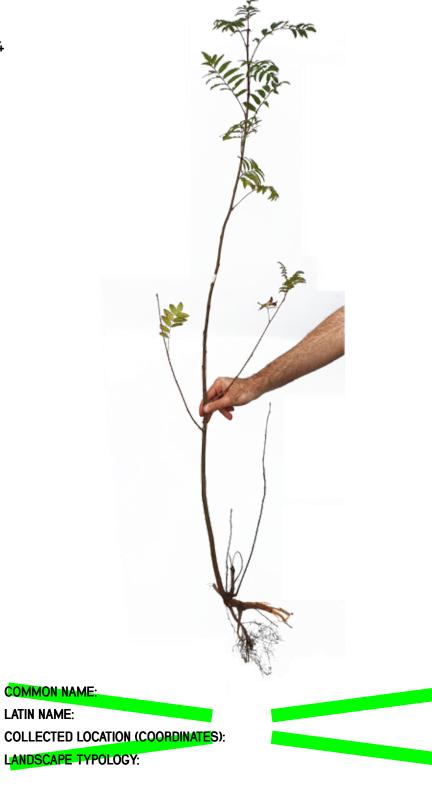

### COMMON NAME:

LATIN NAME: COLLECTED LOCATION (COORDINATES): LANDSCAPE TYPOLOGY:

LATIN NAME: COLLECTED LOCATION (COORDINATES): LANDSCAPE TYPOLOGY: