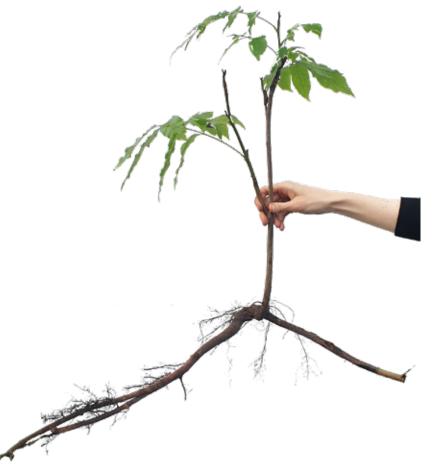

LATIN NAME: COLLECTED LOCATION (COORDINATES): LANDSCAPE TYPOLOGY:





LATIN NAME: Collected location (coordinates): L<mark>andscape typol</mark>ogy:











COLLECTED LOCATION (COORDINATES): LANDSCAPE TYPOLOGY:



59





Common Name: Latin Name: Collected Location (Coordinates): L<mark>andscape Typol</mark>ogy:



### COMMON NAME:

LATIN NAME: Collected location (coordinates): L<mark>andscape typol</mark>ogy:



61

Herbarium Independent School for the city







### **COMMON NAME:** LATIN NAME:

COLLECTED LOCATION (COORDINATES): LANDSCAPE TYPOLOGY:







**COMMON NAME:** 

Latin Name: Collected Location (Coordinates): L<mark>andscape Typol</mark>ogy:



Herbarium Independent School for the city

Collected Location (Coordinates): Landscape typology:

COMMON NAME:

LATIN NAME:









LATIN NAME: Collected location (coordinates): L<mark>andscape typol</mark>ogy:



LANDSCAPE TYPOLOGY:

COLLECTED LOCATION (COORDINATES):

LATIN NAME:





COMMON NAME:

LATIN NAME: Collected Location (Coordinates): L<mark>andscape Typo</mark>logy:



Herbarium Independent School for the city









Latin Name: Collected Location (Coordinates): L<mark>andscape Typo</mark>logy:











# COMMON NAME:

LATIN NAME: Collected location (coordinates): L<mark>andscape typol</mark>ogy:







Latin Name: Collected Location (Coordinates): L<mark>andscape Typo</mark>logy:

**COMMON NAME:** 

75





Latin Name: Collected Location (Coordinates): L<mark>andscape Typol</mark>ogy:



77

COMMON NAME: LATIN NAME: COLLECTED LOCATION (COORDINATES): LANDSCAPE TYPOLOGY:











COMMON NAME:

LATIN