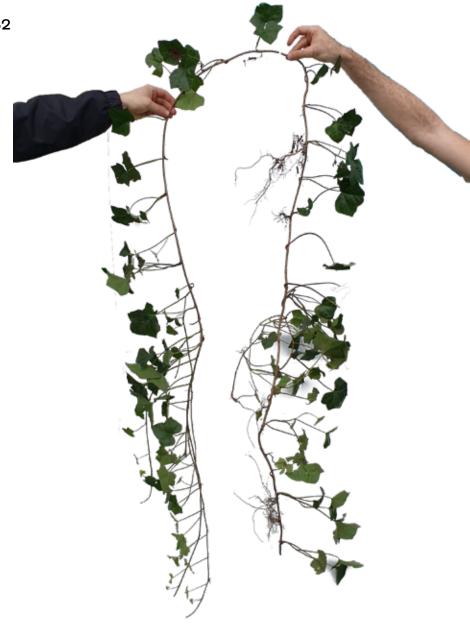

# HERBA RIUM 18 –22 OCT 2021 INDE-PENDENT INTO **SCHOOL** FOR THE CITY THE WOODS

Common Name: Latin Name: Collected Location (Coordinates): Landscape Typology:

Common Name: Latin Name: Collected Location (Coordinates): Landscape Typology: