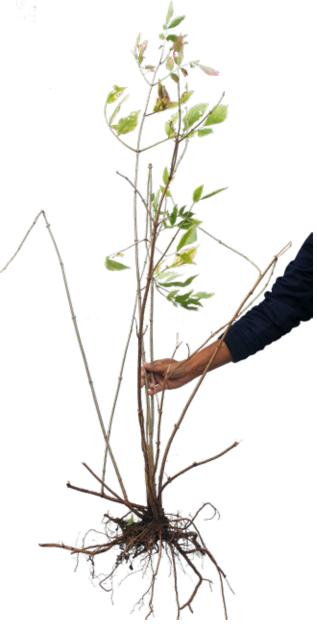

### COMMON NAME:

LATIN NAME: Collected location (coordinates): L<mark>andscape typology</mark>:

COMMON NAME:

LATIN NAME: Collected location (coordinates): L<mark>ANDSCAPE TYPOL</mark>OGY:

### COMMON NAME:

LATIN NAME: Collected location (coordinates): L<mark>andscape typol</mark>ogy:

COMMON NAME: LATIN NAME: COLLECTED LOCATION (COORDINATES): LANDSCAPE TYPOLOGY:

Common Name: Latin Name:

COLLECTED LOCATION (COORDINATES): LANDSCAPE TYPOLOGY: