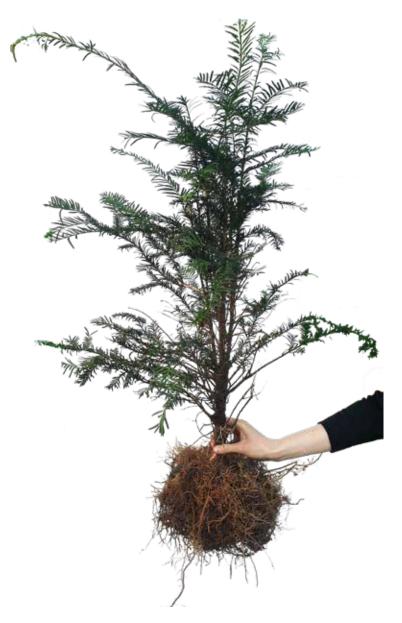

S): LANDSCAPE TYPOLOGY:



31







LATIN NAME: COLLECTED LOCATION (COORDINATES): LANDSCAPE TYPOLOGY:





### LATIN NAME:

COLLECTED LOCATION (COORDINATES): LANDSCAPE TYPOLOGY:



### COMMON NAME:









# COLLECTED LOCATION (COORDINATES): LANDSCAPE TYPOLOGY:



### **COMMON NAME:**

Latin Name: Collected Location (Coordinates): L<mark>andscape Typol</mark>ogy:









# Herbarium Independent School for the city

### COMMON NAME:

LATIN NAME: COLLECTED LOCATION (COORDINATES): LANDSCAPE TYPOLOGY:







### COMMON NAME: LATIN NAME: COLLECTED LOCATION (COORDINATES): LANDSCAPE TYPOLOGY:



### **COMMON NAME:**

LATIN NAME: COLLECTED LOCATION (COORDINATES): LANDSCAPE TYPOLOGY:











### COMMON NAME:

Latin Name: Collected Location (Coordinates): L<mark>andscape Typol</mark>ogy:







Common Name: Latin Name: Collected Location (Coordinates): L<mark>andscape Typol</mark>ogy:



**COMMON NAME:** 



















Common Name: Latin Name: Collected Location (Coordinates): L<mark>andscape Typol</mark>ogy:



### COMMON NAME:

LATIN NAME: Collected location (coordinates): L<mark>andscape typol</mark>ogy:











### **COMMON NAME:**











### **COMMON NAME:**

LATIN NAME: Collected Location (Coordinates): L<mark>andscape Typol</mark>ogy:



53









LATIN NAME: Collected location (coordinates): L<mark>andscape typo</mark>logy: 55





COMMON NAME: LATIN NAME: COLLECTED LOCATION (COORDINATES): LANDSCAPE TYPOLOGY:





LATIN NAME: Collected location (coordinates): L<mark>andscape typol</mark>ogy:











COLLECTED LOCATION (COORDINATES): LANDSCAPE TYPOLOGY: